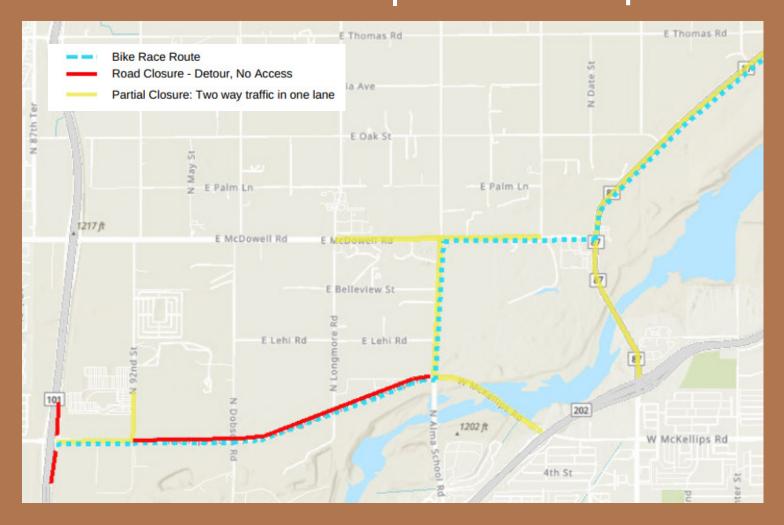

## SUNDAY, NOVEMBER 17, 2024 ROAD CLOSURES | 7:00am to 5:30pm

| STREETS IMPACTED | LANES                                                                                             | CLOSED FROM     | CLOSED TO       |
|------------------|---------------------------------------------------------------------------------------------------|-----------------|-----------------|
| Alma School Road | N/B lane right-hand turn<br>only at McDowell Rd.; S/B<br>lane must turn right at<br>McKellips Rd. | McKellips Rd.   | McDowell Rd.    |
| Beeline Highway  | S/B lanes closed. N/B lanes open to two-way traffic.                                              | McDowell Rd.    | Shea Blvd.      |
| Gilbert Road     | Access to Beeline is open. Westbound traffic closed to Landfill.                                  | Gilbert Rd.     | Beeline Highway |
| McKellips Road   | E/B lanes closed; W/B lanes open to two-way traffic                                               | McClintock Dr.  | 92nd St.        |
| McKellips Road   | E/B and W/B closed. No traffic.                                                                   | 92nd St.        | Alma School Rd. |
| McDowell Road    | E/B one lane open.                                                                                | Alma School Rd. | Extension Rd.   |

101 Freeway @ McKellips

N/B and S/B ramps closed

PLEASE PLAN ACCORDINGLY AND DRIVE SAFE.

## SUNDAY, NOVEMBER 17, 2024 ROAD CLOSURES | 7:00am to 5:30pm

PLEASE PLAN ACCORDINGLY AND DRIVE SAFE.